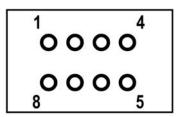

## **DCC PIN CONNECTIONS**

| PIN# | WIRE   |
|------|--------|
| 1    | Orange |
| 2    | Yellow |
| 3    | Blue   |
| 4    | Black  |
| 5    | Grey   |
| 6    | White  |
| 7    | Blue   |
| 8    | Red    |

| RED    | From right-hand rail power pick-up                  |
|--------|-----------------------------------------------------|
| ORANGE | To motor connected to right-hand rail               |
| BLACK  | To left-hand rail power pick-up                     |
| GREY   | To motor connected to left-hand rail                |
| WHITE  | Front headlight (-) connection                      |
| YELLOW | Rear headlight (-) connection                       |
| BLUE   | Common (+) headlight(s)/aux. Function(s) connection |